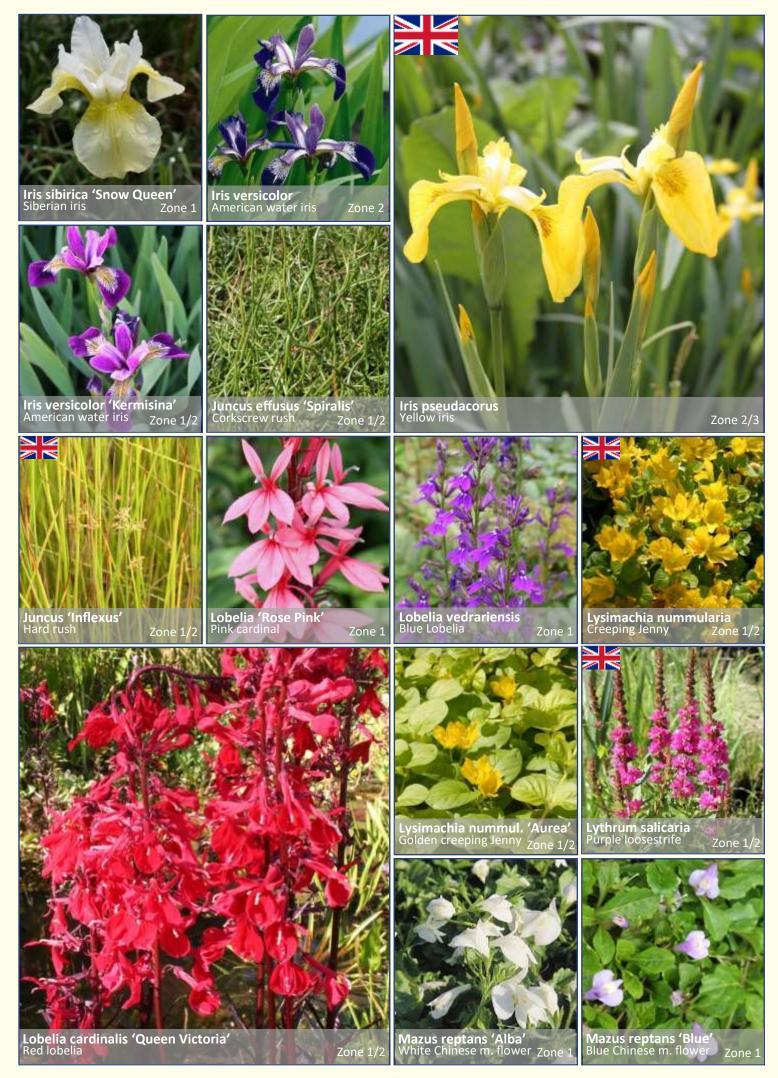

## 1 L MARGINALS

Marginal plants grow in shallow water around the edge of a pond or river (zones 2 & 3).

Pondside plants thrive in damp soil and should not be submerged (zone 1). Marginals & Pondside plants should form half of your display, with Marginal plants sitting in no more than 5cm of water.

#### 1L in outers of 10