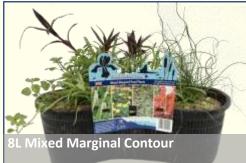

## 8L PLANTED CONTOUR

Our 8L Planted Contour Baskets offer very good value for the customer and can be placed straight in to the pond. The Standard mixed and Oxygenators are the most popular and will be available all year. Consider stocking a small range of 5L marginals for customers that want a larger establish plant.