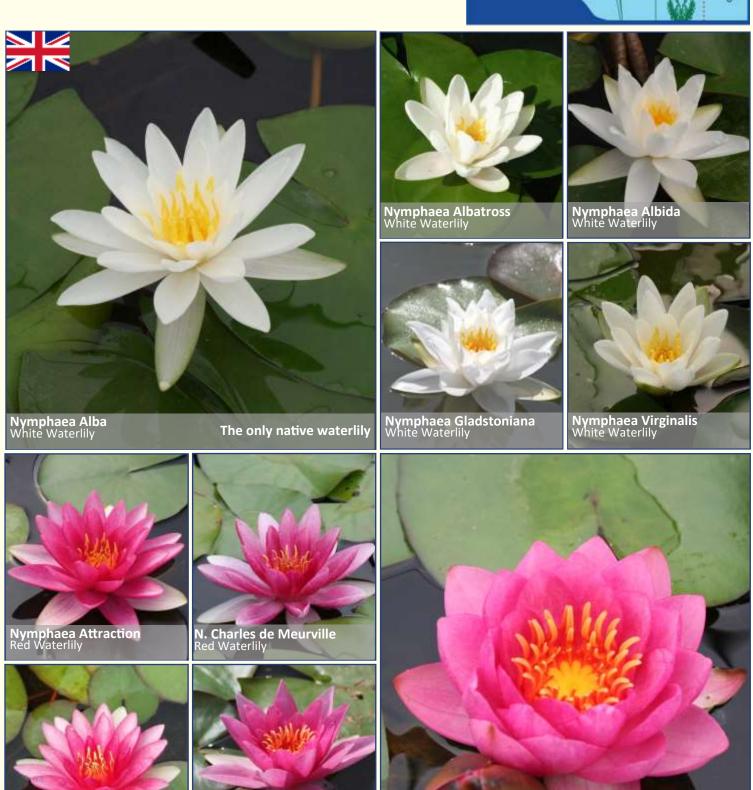

### WATERLILIES

Our waterlilies are available by colour or named. We offer over 20 varieties of named waterlilies and offer a suitable product to the more discerning water gardener. All lilies are suitable for medium to large ponds.

Nymphaea James Brydon Red Waterlily

Nymphaea Rene Gerard Red Waterlily

Nymphaea Conqueror Red Waterlily

Nymphaea Rosea Pink Waterlily

N. Marliacea Chromatella Yellow Waterlily

**Nymphaea Joey Tomocik** Yellow Waterlily