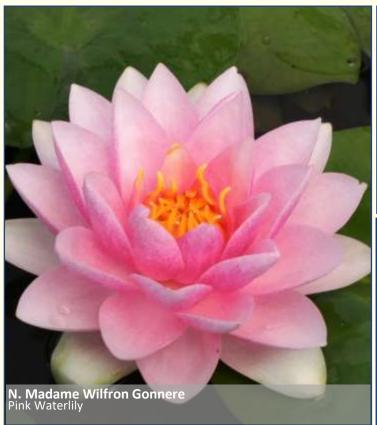

### WATERLILIES

Our waterlilies are available by colour or named. We offer over 20 varieties of named waterlilies and offer a suitable product to the more discerning water gardener. All lilies are suitable for medium to large ponds.

Nymphaea James Brydon Red Waterlily

Nymphaea Rene Gerard Red Waterlily

Nymphaea Conqueror Red Waterlily

Nymphaea Rosea Pink Waterlily

N. Marliacea Chromatella Yellow Waterlily

**Nymphaea Joey Tomocik** Yellow Waterlily