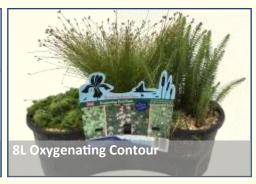

## OXYGENATORS

Oxygenating plants are vital for every pond and should comprise around 25% of your display. Potted oxygenators do not need to be submerged in your display. 5cm of water is sufficient.

Our gardeners choice collection comes complete with a large colourful label.

We strongly encourage retailers to promote the sales of potted oxygenators, however, we will be continuing the sale of bunched oxygenators, subject to availability

ZONE ZONE ZONE ZONE ZONE 5