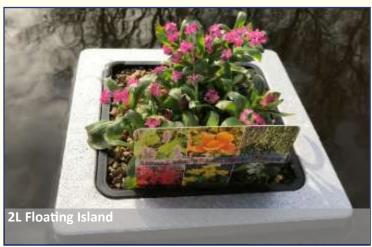

## OTHER POTTED PLANTS

Our new floating islands come complete and offer the retailer an ideal impulse sale.

Our larger specimen plants are available in 5 & 10L Aqua baskets and provide a great statement to the larger display. These plants are truly finished products and are therefore suited to larger ponds.

Whilst stocks are held at our nursery we are also able to grow these to order, subject to a 3-4 week lead time.