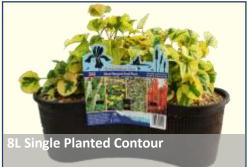

## 8L PLANTED CONTOUR

Our 8L Planted Contour Baskets offer very good value for the customer and can be placed straight in to the pond. The Standard mixed and Oxygenators are the most popular and will be available all year. Consider stocking a small range of 5L marginals for customers that want a larger establish plant.