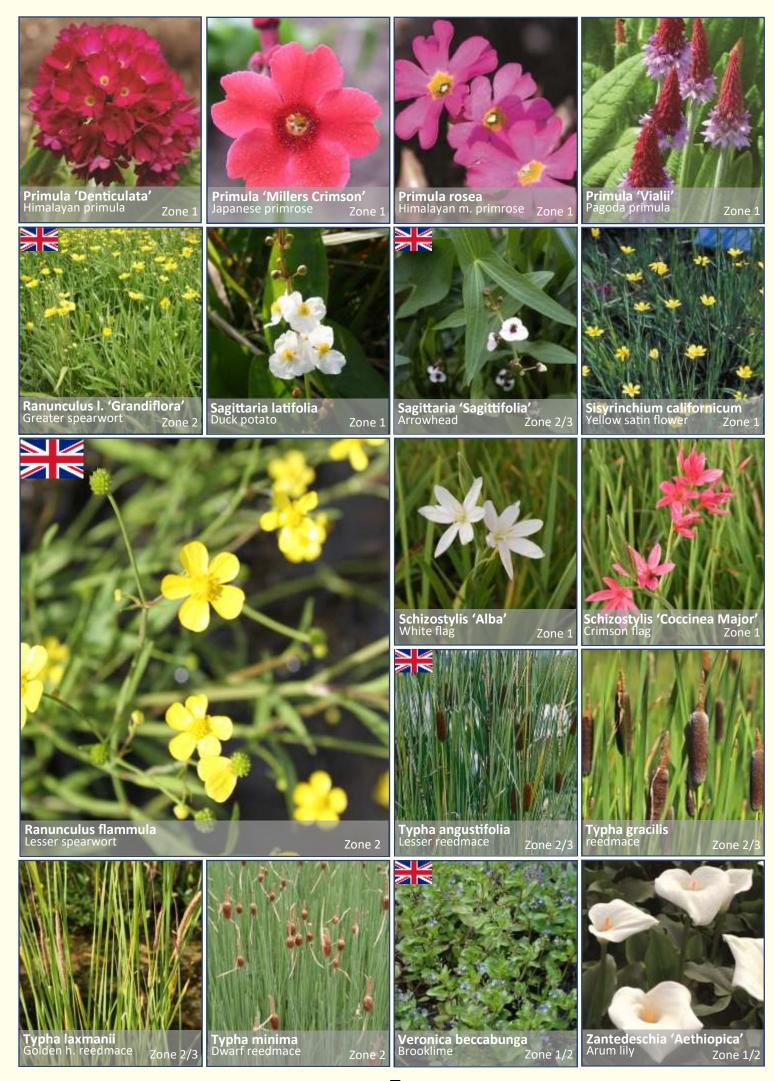

## 1 L MARGINALS

Marginal plants grow in shallow water around the edge of a pond or river (zones 2 & 3).

Pondside plants thrive in damp soil and should not be submerged (zone 1). Marginals & Pondside plants should form half of your display, with Marginal plants sitting in no more than 5cm of water.

#### 1L in outers of 10