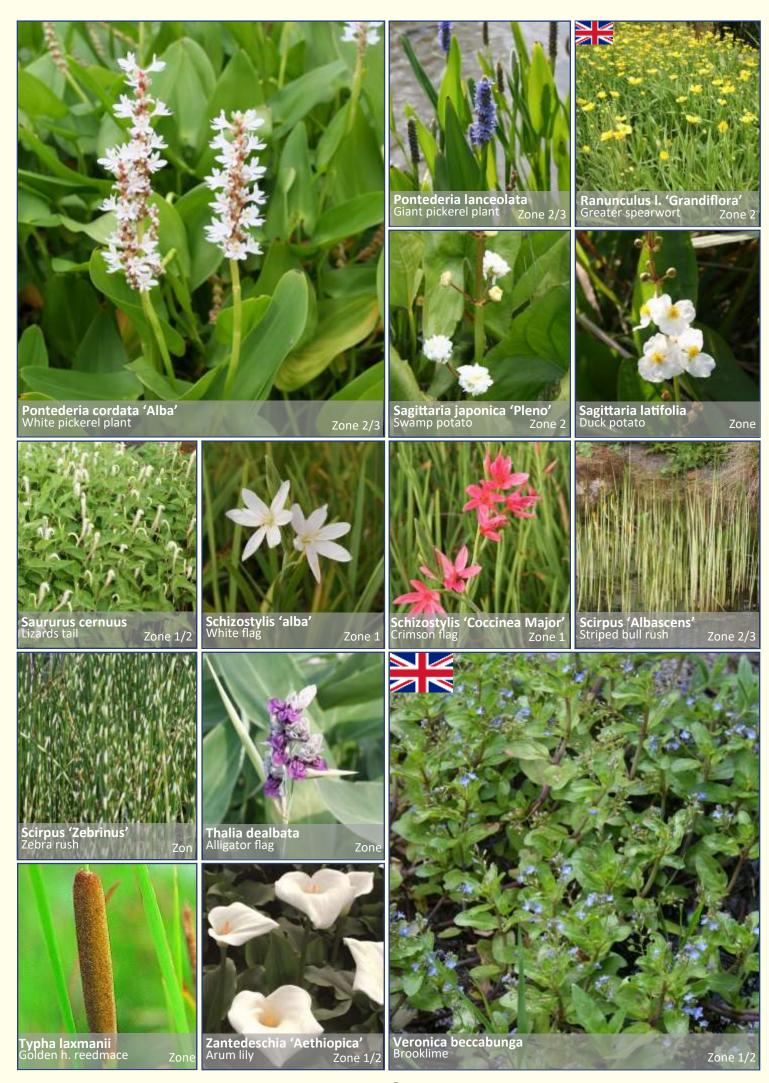

## 1 L MARGINALS

Marginal plants grow in shallow water around the edge of a pond or river (zones 2 & 3).

Pondside plants thrive in damp soil and should not be submerged (zone 1). Marginals & Pondside plants should form half of your display, with Marginal plants sitting in no more than 5cm of water.

#### 1L in outers of 10