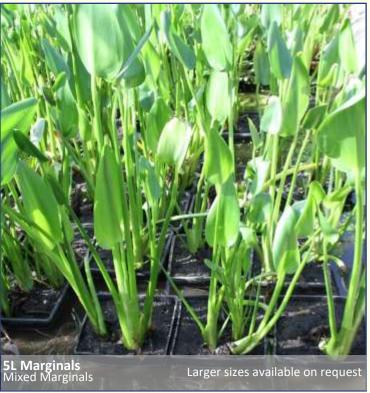

## 8L PLANTED CONTOUR

Our 8L Planted Contour Baskets offer very good value for the customer and can be placed straight in to the pond. The Standard mixed and Oxygenators are the most popular and will be available all year. Consider stocking a small range of 5L marginals for customers that want a larger establish plant.