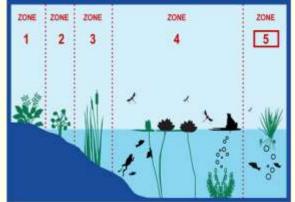

## 1 L MARGINALS

Marginal plants grow in shallow water around the edge of a pond or river (zones 2 & 3).

Pondside plants thrive in damp soil and should not be submerged (zone 1). Marginals & Pondside plants should form half of your display, with Marginal plants sitting in no more than 5cm of water.

## OXYGENATORS

Oxygenating plants are vital for every pond and should comprise around 25% of your display. Potted oxygenators do not need to be submerged in your display. 5cm of water is sufficient.

Our gardeners choice collection comes complete with a large colourful label.

We strongly encourage retailers to promote the sales of potted oxygenators, however, we will be continuing the sale of bunched oxygenators, subject to availability

ZONE ZONE ZONE ZONE ZONE 5