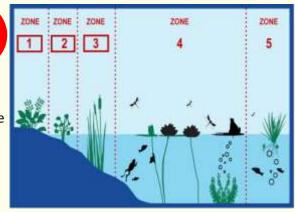

## 1 L MARGINALS

Marginal plants grow in shallow water around the edge of a pond or river (zones 2 & 3).

Pondside plants thrive in damp soil and should not be submerged (zone 1). Marginals & Pondside plants should form half of your display, with Marginal plants sitting in no more than 5cm of water.

## OXYGENATORS

Oxygenating plants are vital for every pond and should comprise around 25% of your display. Potted oxygenators do not need to be submerged in your display. 5cm of water is sufficient.

Our gardeners choice collection comes complete with a large colourful label.

We strongly encourage retailers to promote the sales of potted oxygenators, however, we will be continuing the sale of bunched oxygenators, subject to availability

ZONE ZONE ZONE ZONE ZONE 5