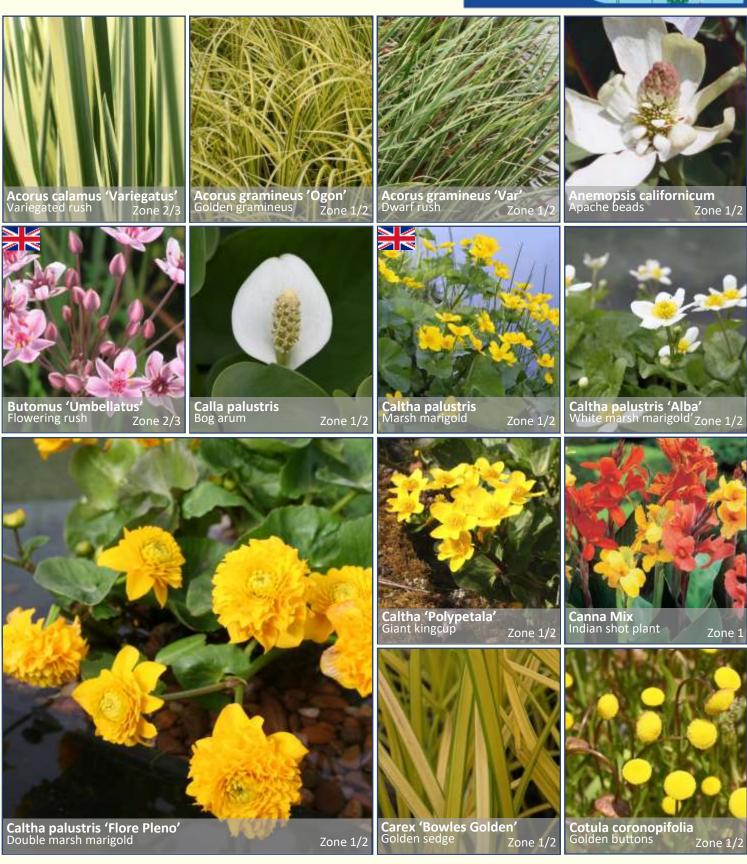

## 1 L MARGINALS

Marginal plants grow in shallow water around the edge of a pond or river (zones 2 & 3).

Pondside plants thrive in damp soil and should not be submerged (zone 1). Marginals & Pondside plants should form half of your display, with Marginal plants sitting in no more than 5cm of water.

#### 1L in outers of 10