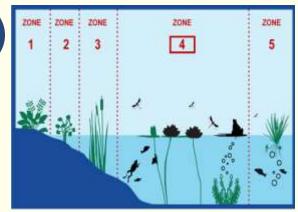

## 1 L MARGINALS

Marginal plants grow in shallow water around the edge of a pond or river (zones 2 & 3).

Pondside plants thrive in damp soil and should not be submerged (zone 1). Marginals & Pondside plants should form half of your display, with Marginal plants sitting in no more than 5cm of water.

## OXYGENATORS

Oxygenating plants are vital for every pond and should comprise around 25% of your display. Potted oxygenators do not need to be submerged in your display. 5cm of water is sufficient.

Our gardeners choice collection comes complete with a large colourful label.