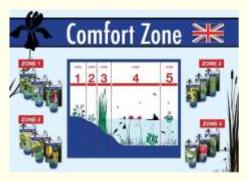

## 1 L MARGINALS

Marginal plants grow in shallow water around the edge of a pond or river (zones 2 & 3).

Pondside plants thrive in damp soil and should not be submerged (zone 1). Marginals & Pondside plants should form half of your display, with Marginal plants sitting in no more than 5cm of water.

## OXYGENATORS

Oxygenating plants are vital for every pond and should comprise around 25% of your display. Potted oxygenators do not need to be submerged in your display. 5cm of water is sufficient.

Our gardeners choice collection comes complete with a large colourful label.

We strongly encourage retailers to promote the sales of potted oxygenators, however, we will be continuing the sale of bunched oxygenators, subject to availability

ZONE ZONE ZONE ZONE ZONE 5