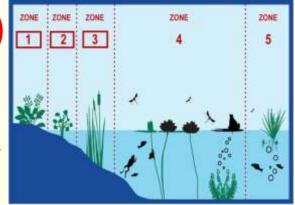

## 1 L MARGINALS

Marginal plants grow in shallow water around the edge of a pond or river (zones 2 & 3).

Pondside plants thrive in damp soil and should not be submerged (zone 1). Marginals & Pondside plants should form half of your display, with Marginal plants sitting in no more than 5cm of water.

## OXYGENATORS

Oxygenating plants are vital for every pond and should comprise around 25% of your display. Potted oxygenators do not need to be submerged in your display. 5cm of water is sufficient.

Our gardeners choice collection comes complete with a large colourful label.

We strongly encourage retailers to promote the sales of potted oxygenators, however, we will be continuing the sale of bunched oxygenators, subject to availability

ZONE ZONE ZONE ZONE ZONE 5