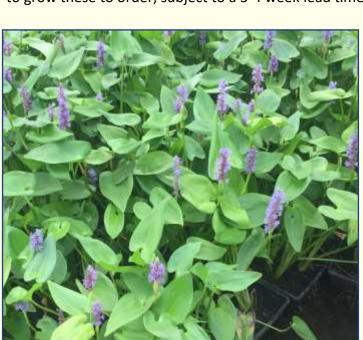

## 1 L MARGINALS

Marginal plants grow in shallow water around the edge of a pond or river (zones 2 & 3).

Pondside plants thrive in damp soil and should not be submerged (zone 1). Marginals & Pondside plants should form half of your display, with Marginal plants sitting in no more than 5cm of water.