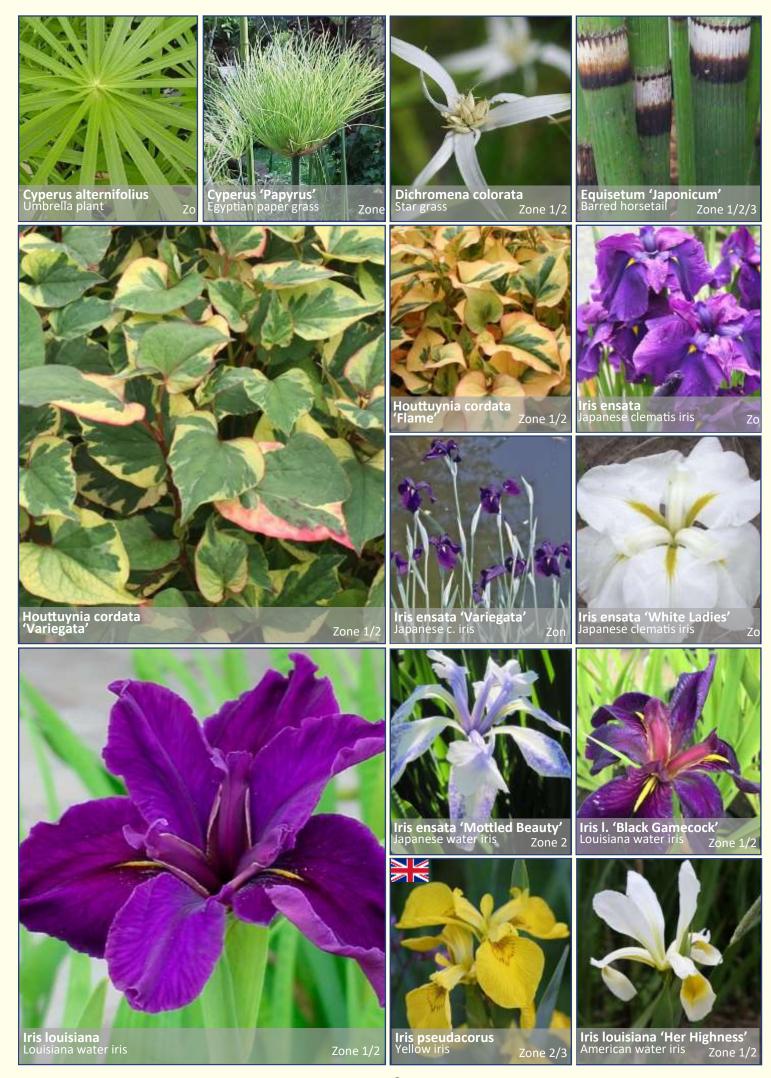

## 1 L MARGINALS

Marginal plants grow in shallow water around the edge of a pond or river (zones 2 & 3).

Pondside plants thrive in damp soil and should not be submerged (zone 1). Marginals & Pondside plants should form half of your display, with Marginal plants sitting in no more than 5cm of water.

#### 1L in outers of 10