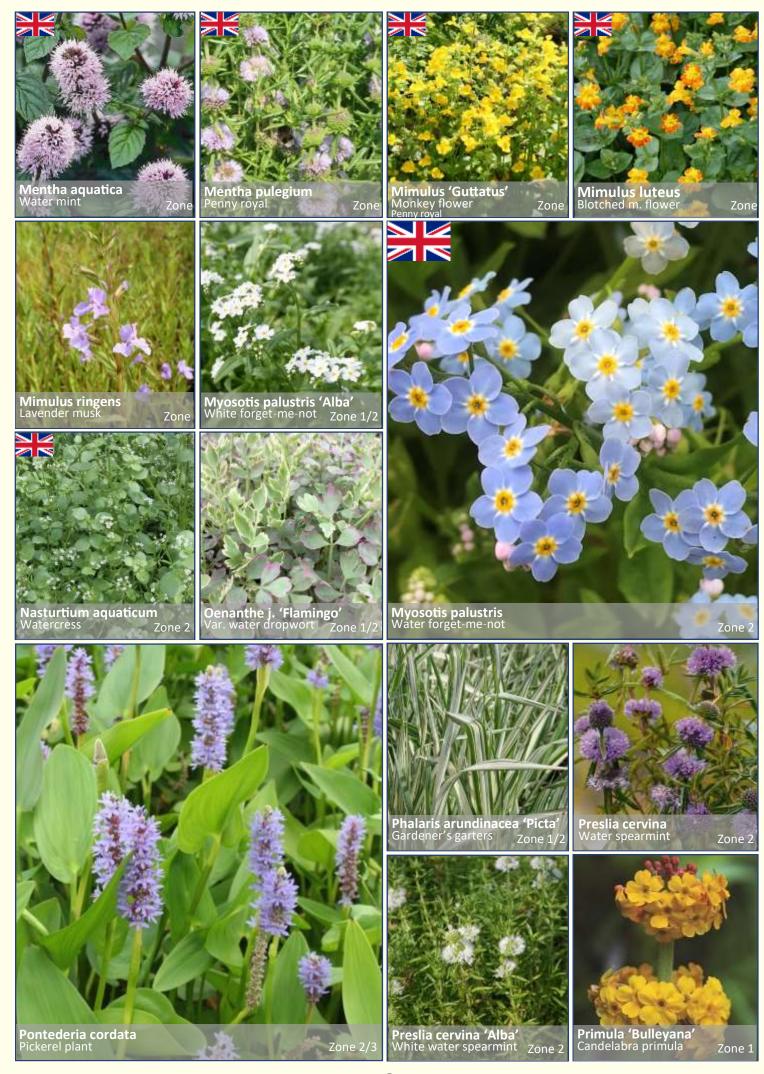

## 1 L MARGINALS

Marginal plants grow in shallow water around the edge of a pond or river (zones 2 & 3).

Pondside plants thrive in damp soil and should not be submerged (zone 1). Marginals & Pondside plants should form half of your display, with Marginal plants sitting in no more than 5cm of water.

#### 1L in outers of 10