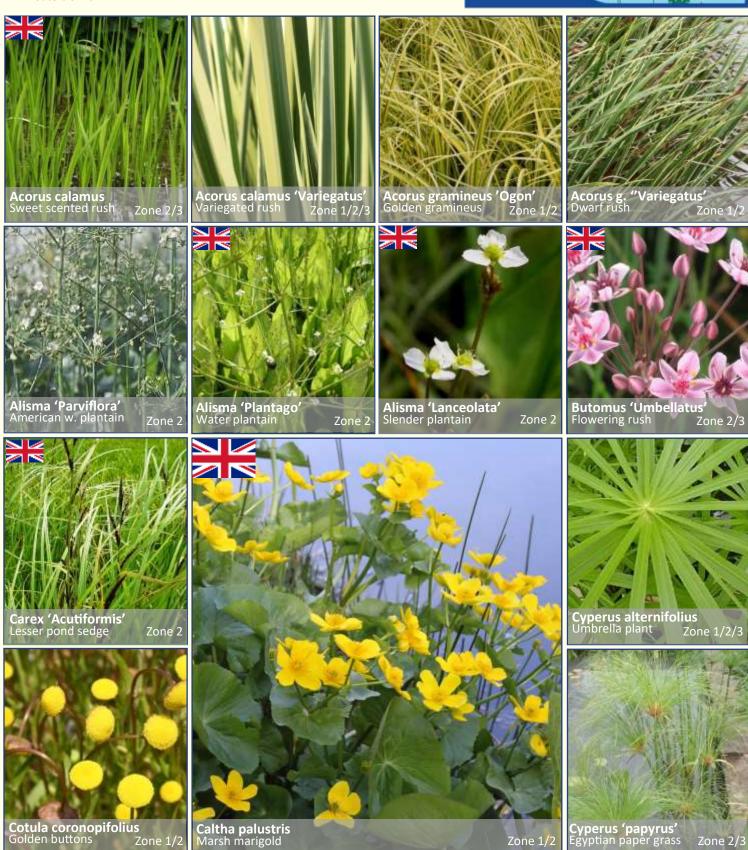

## 1 L MARGINALS

Marginal plants grow in shallow water around the edge of a pond or river (zones 2 & 3).

Pondside plants thrive in damp soil and should not be submerged (zone 1). Marginals & Pondside plants should form half of your display, with Marginal plants sitting in no more than 5cm of water.

#### 1L in outers of 10