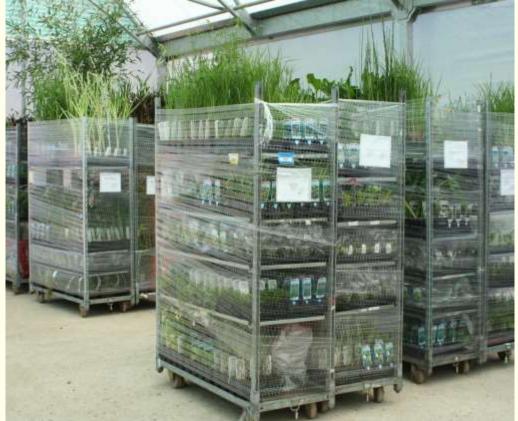

# AQUATIC TROLLEY DEAL

Take the hassle out of ordering by selecting one of our trolley deals. Each deal consists of a mix of Marginals, Oxygenators & Waterlilies. We will select the best plants available at the time of picking.

These can be pre-ordered for delivery the week of your choice and offer exceptional value for money. Please see our Website/ Availability list for more information & Pricing.

#### Standard orders

Potted orders are delivered by our own fleet of trucks or by a specialist horticultural courier. Minimum order for free delivery is one full trolley. Our availability list has a 'Trolley builder' to help you make your order to a full trolley.

Deliveries are made on tagged CC trollies, please make sure you have trollies available to swap on delivery.

Please order by midday Monday to guarantee same week delivery. If your order is under minimum we will make the order up to one full trolley.