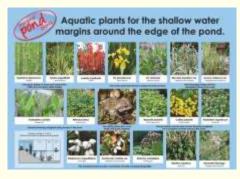

## 1 L MARGINALS

Marginal plants grow in shallow water around the edge of a pond or river (zones 2 & 3).

Pondside plants thrive in damp soil and should not be submerged (zone 1). Marginals & Pondside plants should form half of your display, with Marginal plants sitting in no more than 5cm of water.