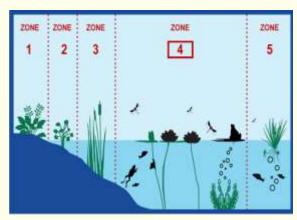

## 1 L MARGINALS

Marginal plants grow in shallow water around the edge of a pond or river (zones 2 & 3).

Pondside plants thrive in damp soil and should not be submerged (zone 1). Marginals & Pondside plants should form half of your display, with Marginal plants sitting in no more than 5cm of water.