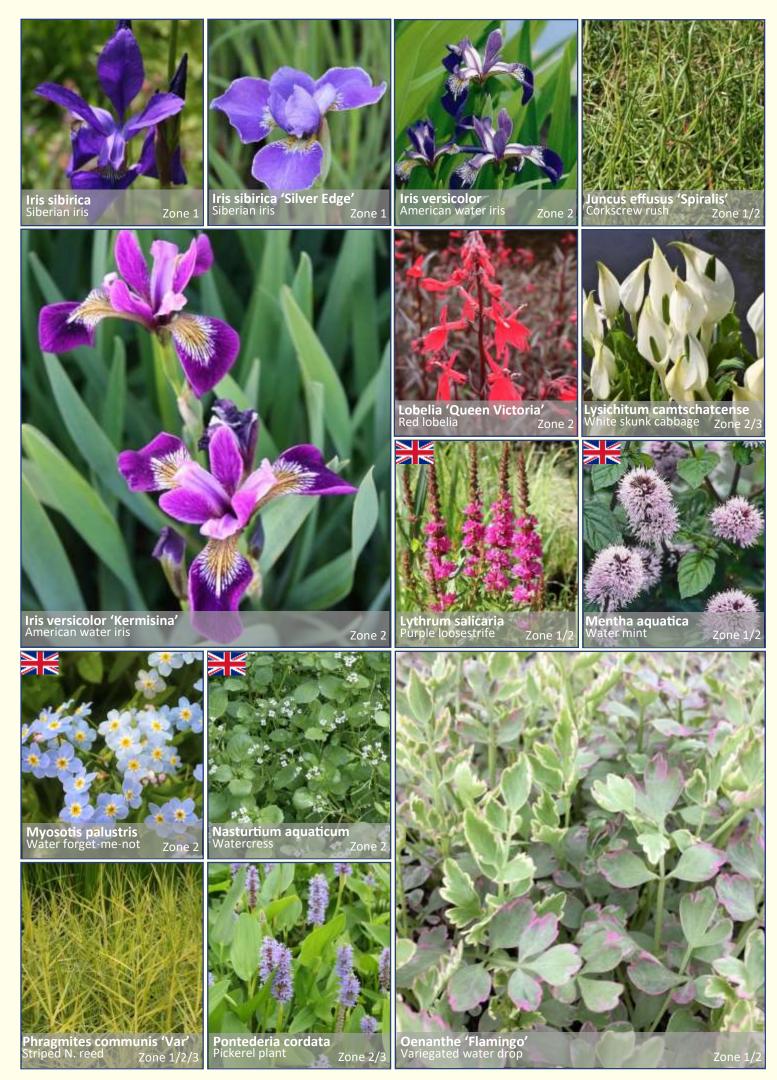

## 1 L MARGINALS

Marginal plants grow in shallow water around the edge of a pond or river (zones 2 & 3).

Pondside plants thrive in damp soil and should not be submerged (zone 1). Marginals & Pondside plants should form half of your display, with Marginal plants sitting in no more than 5cm of water.

#### 1L in outers of 10