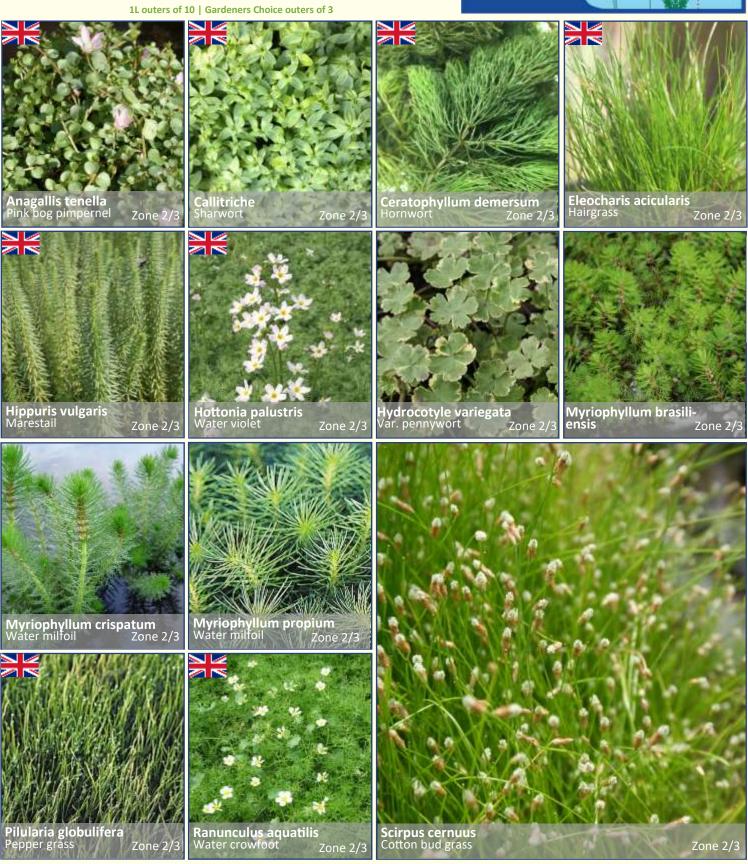

## 1 L MARGINALS

Marginal plants grow in shallow water around the edge of a pond or river (zones 2 & 3).

Pondside plants thrive in damp soil and should not be submerged (zone 1). Marginals & Pondside plants should form half of your display, with Marginal plants sitting in no more than 5cm of water.

#### 1L in outers of 10