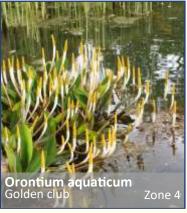

### DEEP WATER

Historically these plants have been known as 'poor mans lilies' owing to there liking of the same conditions as waterlilies and their cheaper price point. We strongly recommend the stocking of these products along side lilies, particularly in the early season.