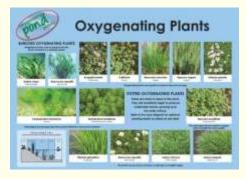

## OXYGENATORS

Oxygenating plants are vital for every pond and should comprise around 25% of your display. Potted oxygenators do not need to be submerged in your display. 5cm of water is sufficient.

Our gardeners choice collection comes complete with a large colourful label.

We strongly encourage retailers to promote the sales of potted oxygenators, however, we will be continuing the sale of bunched oxygenators, subject to availability

ZONE ZONE ZONE ZONE ZONE 5