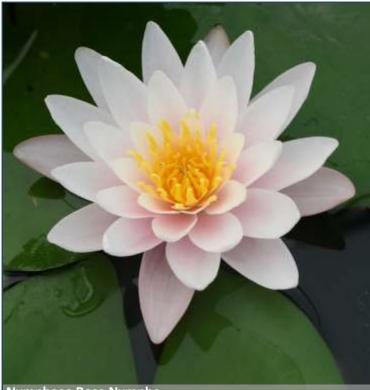

### WATERLILIES

Our waterlilies are available by colour or named. We offer over 20 varieties of named waterlilies and offer a suitable product to the more discerning water gardener. All lilies are suitable for medium to large ponds.

Nymphaea James Brydon Red Waterlily

Nymphaea Rene Gerard Red Waterlily

Nymphaea Conqueror Red Waterlily

Nymphaea Rosea Pink Waterlily

N. Marliacea Chromatella Yellow Waterlily

**Nymphaea Joey Tomocik** Yellow Waterlily