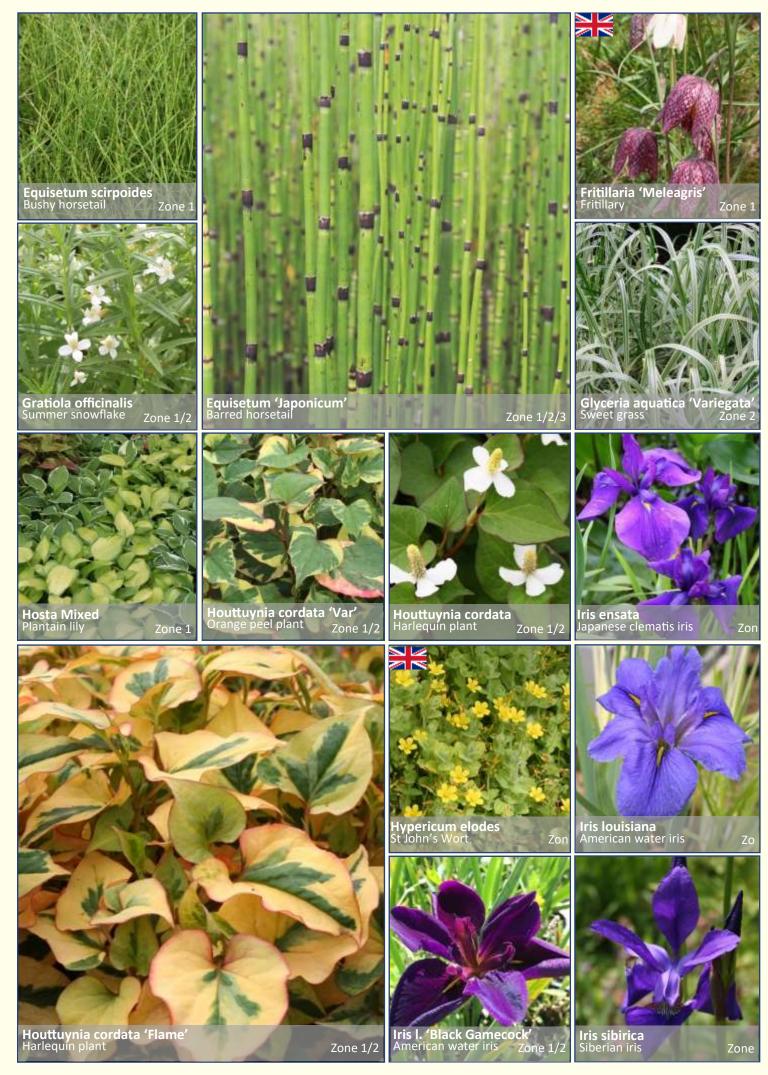

## 1 L MARGINALS

Marginal plants grow in shallow water around the edge of a pond or river (zones 2 & 3).

Pondside plants thrive in damp soil and should not be submerged (zone 1). Marginals & Pondside plants should form half of your display, with Marginal plants sitting in no more than 5cm of water.

#### 1L in outers of 10